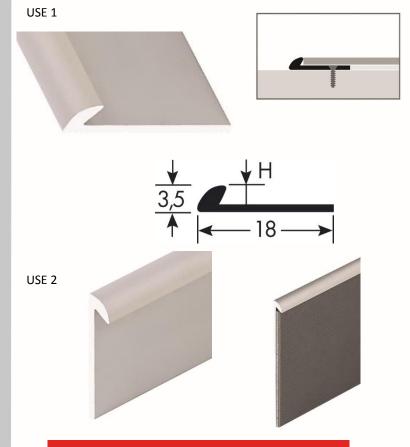

### **Purpose**

**USE 1:** 

=> For edging and finishing a floor covering

**USE 2:** 

=> Combined with the LVT plinth stop, it provides a proper finish to the cut of the LVT or flexible flooring. Can also be used to finish the upper layer of a ROMUCHOC wall protection plate.